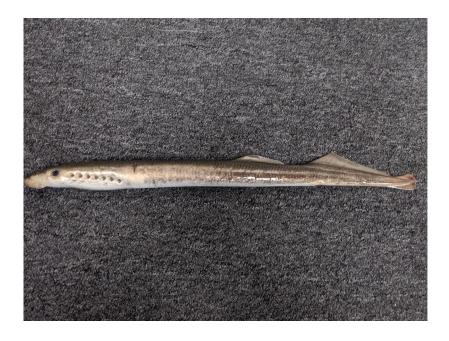

## SUBJECT: 20BON32 CRITFC AFF Holding Tank Pacific Lamprey Mortalities

On Friday morning 7/3/2020, CRITFC staff found two Pacific Lamprey mortalities in one of the AFF holding tanks. The fish were collected in traps on Bonneville dam on 7/2 for the CRITFC-Tribal translocation program and were slated for delivery to CTUIR staff on 7/3. Several fish at the time of capture on 7/2 exhibited pale white ventral areas which is indicative of declining health, and the two mortalities had this pale ventral condition.

- A. Species -
- B. Origin -
- C. Length -
- D. Marks and tags -
- E. Marks and Injuries found on carcass –
- F. Cause and Time of Death -
- G. Future and Preventative Measures –

Sincerely, Greg Silver CRITFC And Project Fisheries