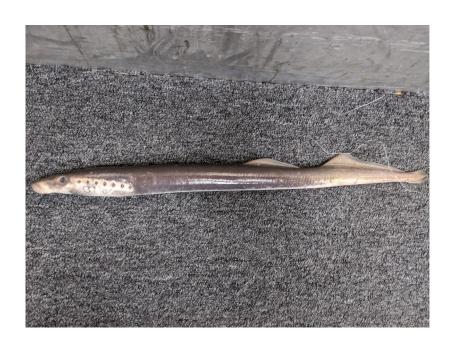

## SUBJECT: 20BON32 CRITFC AFF Holding Tank Pacific Lamprey Mortalities

On Friday morning 7/3/2020, CRITFC staff found two Pacific Lamprey mortalities in one of the AFF holding tanks. The fish were collected in traps on Bonneville dam on 7/2 for the CRITFC-Tribal translocation program and were slated for delivery to CTUIR staff on 7/3. Several fish at the time of capture on 7/2 exhibited pale white ventral areas which is indicative of declining health, and the two mortalities had this pale ventral condition.

- A. Species -
- B. Origin -
- C. Length -
- D. Marks and tags -
- E. Marks and Injuries found on carcass –
- F. Cause and Time of Death -
- G. Future and Preventative Measures –

Sincerely, Greg Silver CRITFC And Project Fisheries